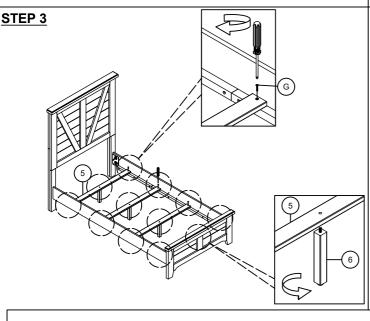

# **ASSEMBLY INSTRUCTION**

## **DESCRIPTION: TAHOE TWIN PANEL BED**

ITEM NO: TA-BR-6360T-SSH-HFB / TA-BR-6360T-RVR-HFB TA-BR-6360TF-SSH-RS / TA-BR-6360TF-RVR-RS

Thank you for purchasing this quality product. Be sure to check all packing material carefully for small parts which may have come loose inside the carton during shipment. Identify and count all parts and compare with the parts list below. Please keep all hardware out of reach of small children.



STEP 4

# STEP 1







### ASSEMBLY TIPS:

- 1.Remove hardware from box and sort by size.
- 2. Please check to see that all hardware and parts are present prior start of assembly.
- 3.Please follow attached instructions in the same sequence as numbered to assure fast and easy assembly.

## **⚠** WARNING!

- 1.Don't attempt to repair or modify parts that are broken or defective. Please contact the store immediately.
- 2. This product is for home use only and not intended for commercial establishments.