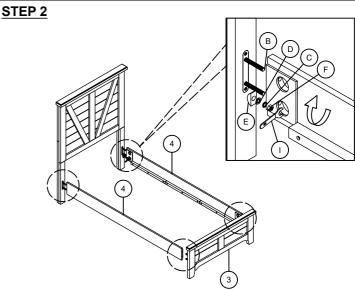

# **ASSEMBLY INSTRUCTION**

## **DESCRIPTION: TAHOE TWIN PANEL BED**

ITEM NO: TA-BR-6360T-SSH-HFB / TA-BR-6360T-RVR-HFB TA-BR-6360TF-SSH-RS / TA-BR-6360TF-RVR-RS

Thank you for purchasing this quality product. Be sure to check all packing material carefully for small parts which may have come loose inside the carton during shipment. Identify and count all parts and compare with the parts list below. Please keep all hardware out of reach of small children.



STEP 4

# STEP 1







### ASSEMBLY TIPS:

- 1.Remove hardware from box and sort by size.
- 2. Please check to see that all hardware and parts are present prior start of assembly.
- 3.Please follow attached instructions in the same sequence as numbered to assure fast and easy assembly.

## **⚠** WARNING!

- 1.Don't attempt to repair or modify parts that are broken or defective. Please contact the store immediately.
- 2. This product is for home use only and not intended for commercial establishments.