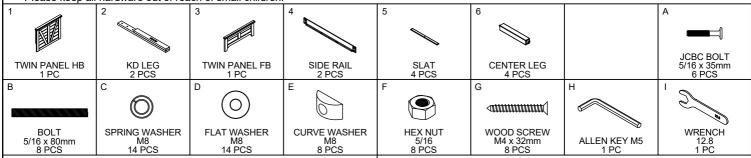

## **DESCRIPTION: TAHOE TWIN PANEL BED**

ITEM NO: TA-BR-6360T-SSH-HFB / TA-BR-6360T-RVR-HFB TA-BR-6360TF-SSH-RS / TA-BR-6360TF-RVR-RS

Thank you for purchasing this quality product. Be sure to check all packing material carefully for small parts which may have come loose inside the carton during shipment. Identify and count all parts and compare with the parts list below. Please keep all hardware out of reach of small children.